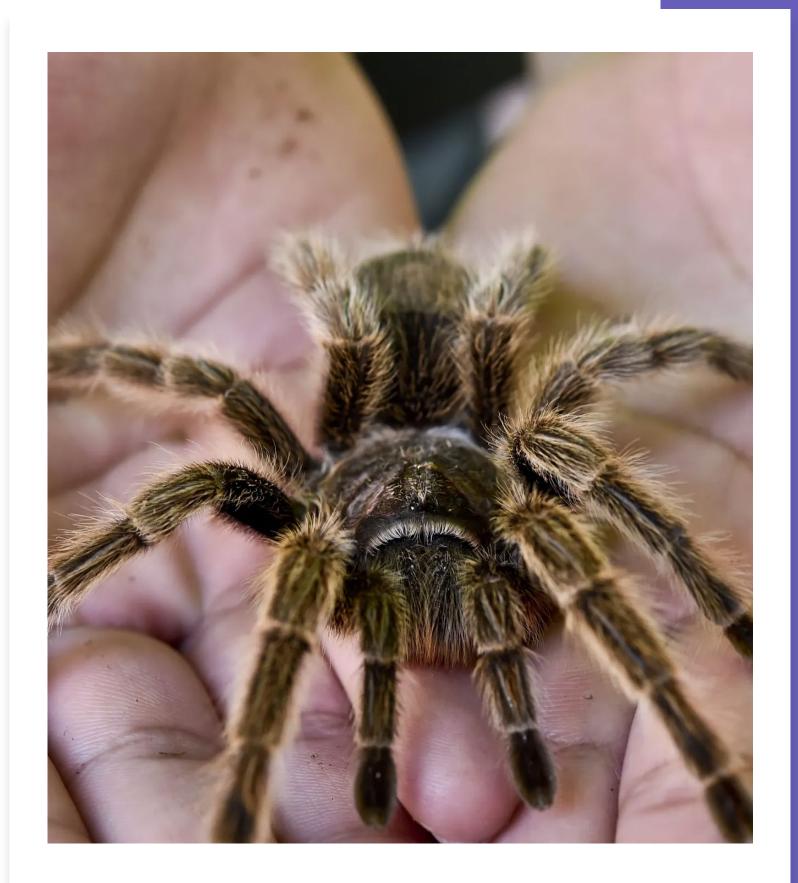

## The Itsy Bitsy Spider House

### Facts:

- Welcomed into a home where every wall in the living room was decorated with floor to ceiling aquariums.
- Each aquarium had a tarantula in it.
- What would you do?