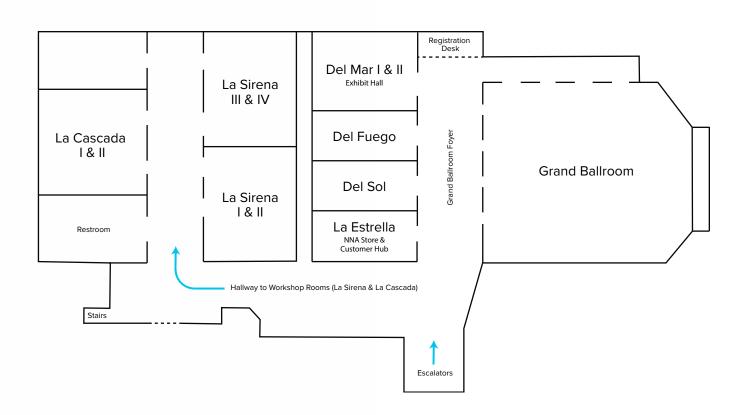

# Hotel & Event Map

## **Hotel Concierge Desk**

(702) 617-7744 or gvrconcierge@ stationcasinos.com

## **NNA Store & Customer Hub**

Shop for your Notary supplies, get help with your SigningAgent. com profile, assistance with the mobile app, and more! Hours of operation coincide with Exhibit Hall schedule (see below). Hub located in the La Estrella room.

## Exhibit Hall

Talk directly to companies that support Notaries with the latest technologies in the industry. Hours of operation: Mon.: 7:30 AM-4:30 PM Tues.: 8:00 AM-4:00 PM Located in Del Mar I & II.

## **First Aid Station**

For minor medical care, the NNA provides small bandages and anti-bacterial spray at the NNA Hub. For medical emergencies, please dial 911.

## **Parking Information**

Parking is free at Green Valley Ranch Resort.

### **Airport Shuttle Services** For shuttle questions, please contact our bell desk at 702-617-

7745.

# Thank you to our sponsors & exhibitors

Map not drawn to scale.

 $\overline{\mathbf{V}}$ 

0

0

N 0  $\nabla$ 0 Δ NNA 2022 -LAS VEGAS EVOLVE