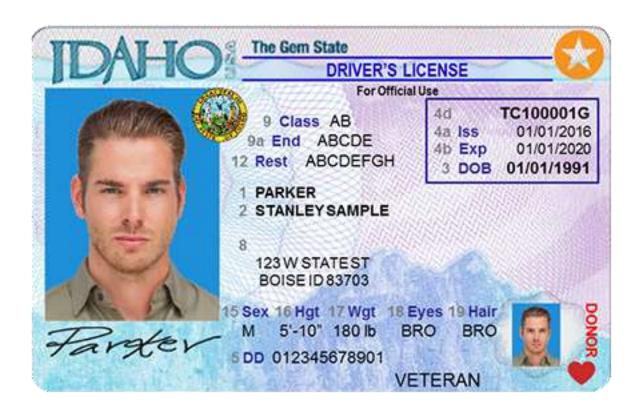

#### Forms of Identification:

- Personal Knowledge
- State-approved Photo ID
- 1 Credible Identifying Witness (known to the Notary)
- 2 Credible Identifying Witnesses

#### **Examples of State-Approved ID's:**

- Driver's License
- Non-Driver's ID
- Passport
- Military ID