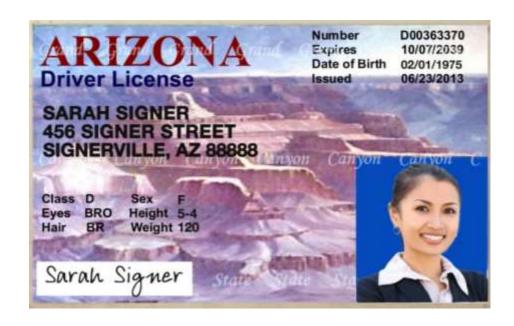

## Scenarios take place at your office:

9 Notary Street
Notarycity, Notarystate, 12345
Notarycounty

- Sarah Signer appears at your office with a Power of Attorney and asks you to notarize her signature on it.
- The document is complete except for Sarah's signature.
- It has Notary wording acceptable in your state.
- Sarah clearly is signing the document willingly and is aware of what's going on.
- Sarah presents her driver's license as ID.
- The address on the ID is current.

| Identification of Signer                                                                                                                                                | Additional Information | Notary Fee | Signature of Signer | Right Thumbprint of Signer |
|-------------------------------------------------------------------------------------------------------------------------------------------------------------------------|------------------------|------------|---------------------|----------------------------|
| <ul> <li>□ Personally Known by the Notary</li> <li>X ID Cards — Describe each card below</li> <li>□ Credible Witness(es) — Include signature of each witness</li> </ul> | Signer is willing and  |            |                     | o here                     |
| AZ DL #D00363370                                                                                                                                                        | aware                  | \$X.00     | * Sarah Signer      | of thumb                   |
| Exp 10/7/2039                                                                                                                                                           |                        |            | O                   | Top o                      |

| State of Notary  County of Notary        |                                                                 |
|------------------------------------------|-----------------------------------------------------------------|
| On this day of                           | 1ay , 20 19 , before me <u>(Your printed name)</u>              |
| personally appeared Sarah S              | igner , whose identity(ies) was/were proven to me on the        |
| basis of satisfactory evidence to be the | person(s) who he/she/they claim(s) to be, and acknowledged that |
| he/she/they signed the above/attached    | document.                                                       |
| (Your Official Signature)                | Notary<br>Seal                                                  |
|                                          |                                                                 |
| Notary Signature                         | (Seal)                                                          |