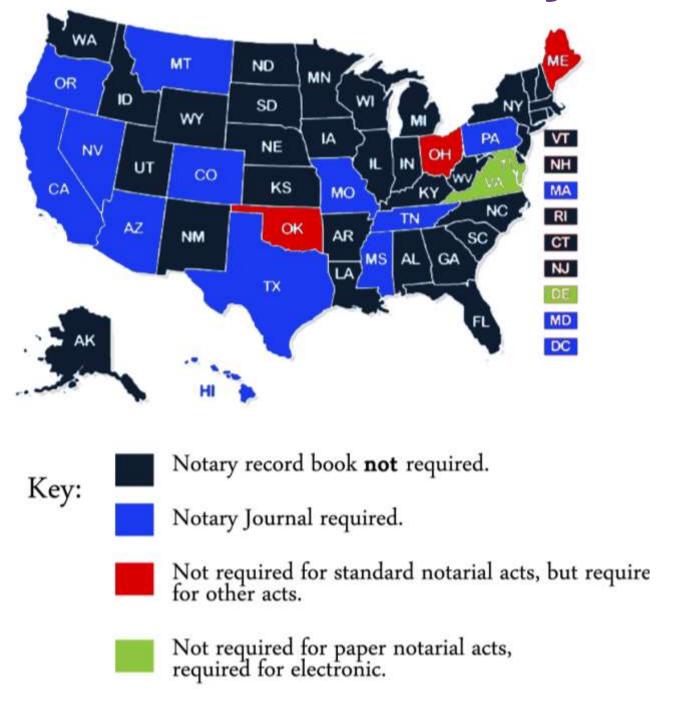

Seminar Instruction Lead
National Notary Association



Stephanie Winney
Seminar Instructor
National Notary Association







### **Objectives**

- Understand Notary's role
- Hands-on experience
- Properly fill out journal entries
- Interpret and complete certificates
- Improve skills
- Feel prepared to serve the public





## What is a Notary?





### A Notary is:

- Commissioned by the State
- A Public Official
- An Impartial Witness
- A Ministerial Official
- A Deterrent to Fraud





#### Commissioned by the State

- Commissioned by S.O.S., governor, attorney general, etc.
- Every state has different requirements.
- Obey your jurisdiction rules (no matter where document originates).
- Primary allegiance is to laws of respective states.





#### Requirements for Journals by State







#### Requirements for Seals by State







# A notarization is the process of performing an official act as a Notary.





#### A notarization DOES NOT:

- Guarantee the accuracy or truth of a document.
- Legalize or validate a document.





#### **Professional Practices**

#### Protect yourself and your signers

- Use reasonable care
- Avoid the unauthorized practice of law:
  - DO NOT choose the notarization
  - DO NOT give advice
  - DO NOT fill in document blanks
- Refer signers as appropriate





### Notary / Signer Relationship

#### The Notary:

- Screens for willingness and awareness
- Authenticates the signer's identity
- Verifies the signer's signature
- Compels signer to truthfulness





#### The two most common notarial acts





#### Acknowledgment

#### The signer: