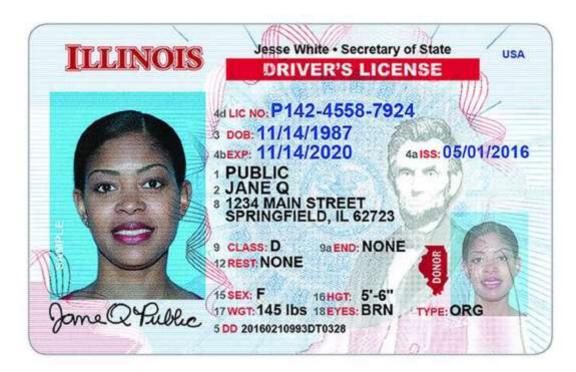

- Jane Public arrives at your office with an insurance affidavit for items that were stolen from her home.
- The document is complete, except for Jane's signature, is dated today, and has certificate wording acceptable in your state.
- Jane is clearly signing willingly and is aware of what's going on.
- Jane has her driver's license as ID.
- The address on the ID is current.

#### FLORIDA INSURANCE AFFIDAVIT

Under penalty of perjury, I <u>JANE PUBLIC</u> certify that I have an active policy with <u>Full-Protection Insurance</u> <u>Company, Ltd.</u>, for the following loss claim no. <u>18867-PUB-2414-IC</u> involving the items and values listed below:

| Identification of Signer                                                                                                           | Additional Information | Notary Fee | Signature of Signer | Right Thumbprint of Signer |
|------------------------------------------------------------------------------------------------------------------------------------|------------------------|------------|---------------------|----------------------------|
| ☐ Personally Known by the Notary  X D Cards — Describe each card below  ☐ Credible Witness(es) — Include signature of each witness | Signer is willing and  |            | $\cap$ $\wedge$     | o here                     |
| IL DL SOS #p142-4558-7924                                                                                                          | aware                  | \$X.00     | * Jane & Public     | t thumt                    |
| Exp 11/14/2020                                                                                                                     |                        |            |                     | Top o                      |