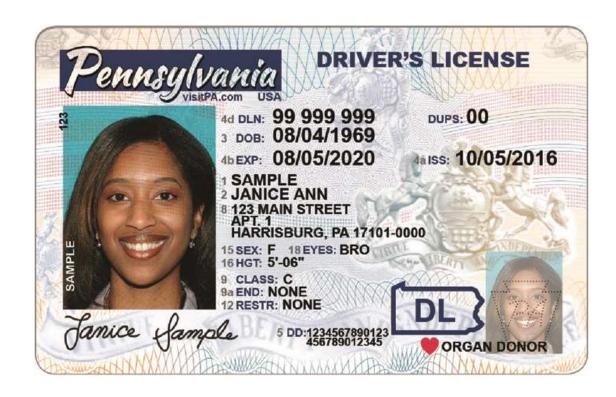

#### Forms of Identification:

- Personal Knowledge
- State-approved Photo ID
- 1 Credible Identifying Witness (known to the Notary)
- 2 Credible Identifying Witnesses

#### **Examples of State-Approved ID's:**

- Driver's License
- Non-Driver's ID
- Passport
- Military ID