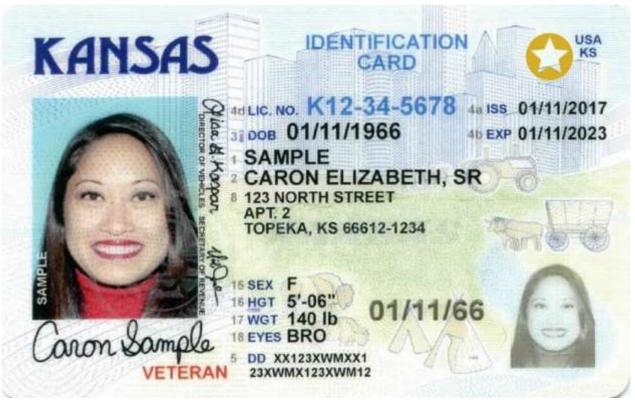

#### Forms of Identification:

- Personal Knowledge
- State-approved Photo ID
- 1 Credible Identifying Witness (known to the Notary)
- 2 Credible Identifying Witnesses

#### **Examples of State-Approved ID's:**

- Driver's License
- Non-Driver's ID
- Passport
- Military ID