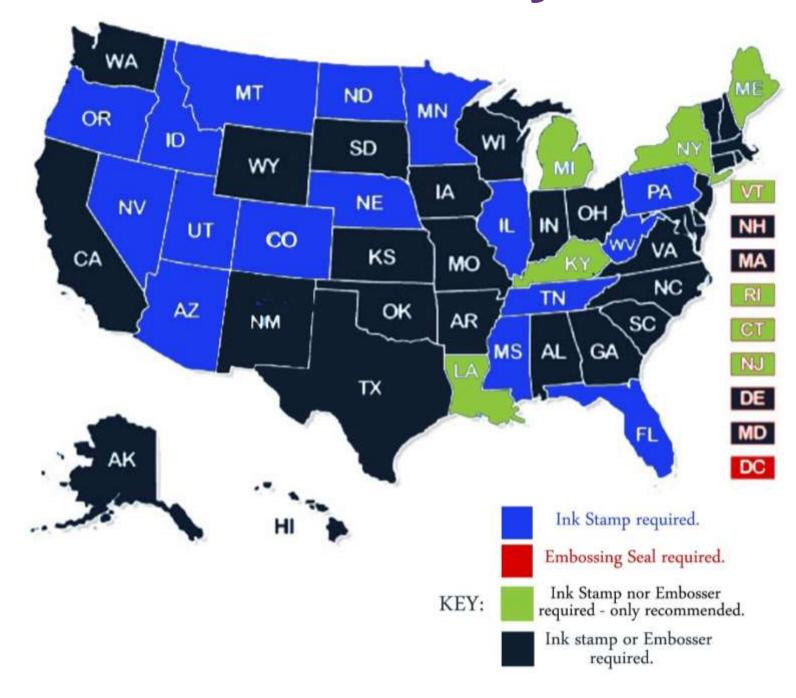

sociation



Stephanie Winney
Seminar Instructor
National Notary Association







### **Objectives**

- Understand Notary's role
- Hands-on experience
- Properly fill out journal entries
- Interpret and complete certificates
- Improve skills
- Feel prepared to serve the public





## What is a Notary?





### A Notary is:

- Commissioned by the State
- A Public Official
- An Impartial Witness
- A Ministerial Official
- A Deterrent to Fraud





#### Commissioned by the State

- Commissioned by S.O.S., governor, attorney general, etc.
- Every state has different requirements.
- Obey your jurisdiction rules (no matter where document originates).
- Primary allegiance is to laws of respective states.





#### Requirements for Journals by State







#### Requirements for Seals by State







# A notarization is the process of performing an official act as a Notary.





#### A notarization DOES NOT:

- Guarantee the accuracy or truth of a document.
- Legalize or validate a document.





#### **Professional Practices**

#### Protect yourself and your signers

- Use reasonable care
- Avoid the unauthorized practice of law:
  - DO NOT choose the notarization
  - DO NOT give advice
  - DO NOT fill in document blanks
- Refer signers as appropriate





### Notary / Signer Relationship

#### The Notary:

- Screens for willingness and awareness
- Authenticates the signer's identity
- Verifies the signer's signature
- Compels signer to truthfulness





#### The two most common notarial acts





#### Acknowledgment

#### The signer:

- Appears in front of the Notary
- Is ident