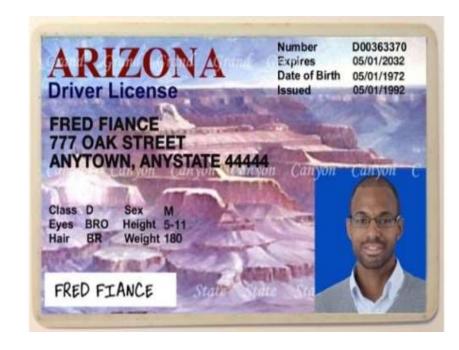

- Claudia Pastorelli and Fred Fiance have a Prenuptial Agreement they both need to sign.
- The document is dated May xx, 2019, and has preprinted certificate wording that is acceptable in your state.
- Both have acceptable ID documents.
- Claudia's address is:
  - 22 Elm Street
  - Anytown, Anystate 44444

- Check the document:
  - Is it complete?
  - Signatures original?

- Check the certificate:
  - Acknowledgment?
  - Verify signature.

| Month/Day/Year/Time of Notarization | Kind or Type of<br>Notarization/Certificate | Address Where<br>Notarization Performed | Document Kind or Type/Date Name and Address of Signer |                    |
|-------------------------------------|---------------------------------------------|-----------------------------------------|-------------------------------------------------------|--------------------|
| Today's                             | Acknowledgment                              | 9 Notary Street                         | Prenuptial Fred Fiance                                |                    |
| date &                              |                                             | Notary City, NS                         | Agreement 777 Oak Street                              |                    |
| time                                |                                             | 12345                                   | Document Date: May XX, 20XX Anytown, Anystate 44444   |                    |
| Today's                             | Acknowledgment                              | 9 Notary Street                         | Prenuptial                                            | Claudia Pastorelli |
| date &                              |                                             | Notary City, NS                         | Agreement                                             | 22 Elm Street      |
| time                                |                                             | 12345                                   | Document Date: May XX, 20XX Anytown, Anystate 44444   |                    |

| Identification of Signer                                                                                                           | Additional Information | Notary Fee | Signature of Signer     | Right Thumbprint of Signer |
|------------------------------------------------------------------------------------------------------------------------------------|------------------------|------------|-------------------------|----------------------------|
| ☐ Personally Known by the Notary  X ID Cards — Describe each card below ☐ Credible Witness(es) — Include signature of each witness | Signer is willing and  |            | -0-D AUA-               | b here                     |
| AZ DL #D00363370                                                                                                                   | aware                  | \$X.00     | *FRED FIANCE            | thum.                      |
| Exp 5/1/2032                                                                                                                       |                        |            |                         | Top o                      |
| ☐ Personally Known by the Notary  X ID Cards — Describe each card below ☐ Credible Witness(es) — Include signature of each witness | Signer is willing and  |            |                         | here                       |
| USPP #E3333333                                                                                                                     | aware                  | \$X.00     | * CLAUDIA L. PASTORELLI | thumb                      |
| Exp 11/16/2020                                                                                                                     |                        |            |                         | Top of                     |