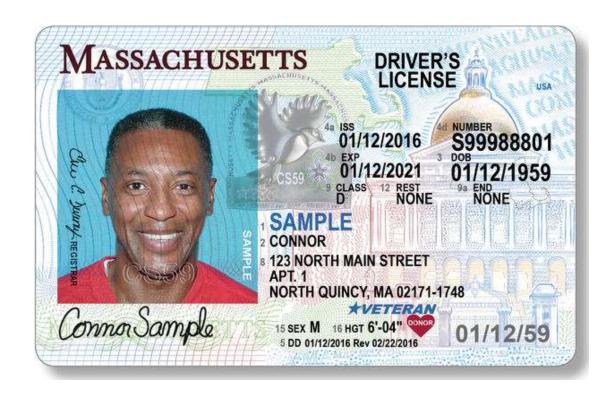

#### **Examples of State-Approved ID's:**

- Driver's License
- Non-Driver's ID
- Passport
- Military ID