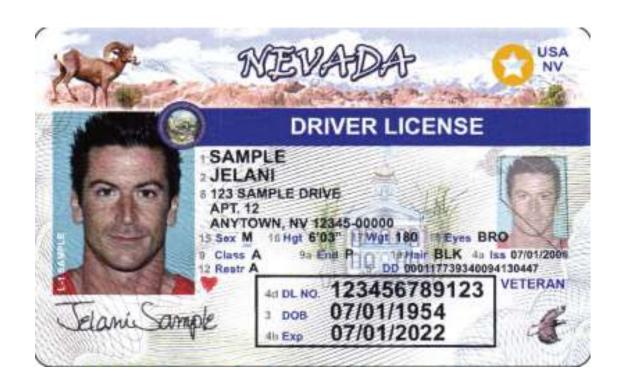

- Jelani Sample asks you to notarize his letter of consent so his daughter can travel to Canada.
- Jelani is clearly signing the document willingly and is aware of what's going on.
- For ID, Jelani presents his driver's license that contains his current address.
- Jelani says that he was told to sign the document in front of you and swear to its truthfulness.

#### LETTER OF CONSENT TO TRAVEL

Valid for 30 days after issuance and is good for only one single entry.

| I Jelani Sample<br>PARENT/GUARDI                      | provide my co<br>AN                          | onsent for my ch | ild(ren) Susi Sa<br>NAME O  | mple to<br>F MINOR |
|-------------------------------------------------------|----------------------------------------------|------------------|-----------------------------|--------------------|
| travel with Same(s) of                                | andy Sample<br>Adult Travel Comp             | anion(s)         | Canada<br>Country/Countries | from               |
| May XX, 20XX<br>Date                                  | to June XX, 2                                | 0XX<br>ate       |                             |                    |
| (List specific travel inf<br>and ship or tour operate | or.)                                         |                  | _                           |                    |
| Amer<br>Retur                                         | <u>ican Airlines, Fligh</u><br>n Flight 1830 | t 760 to Toronto | , Ontario Canada.           |                    |
|                                                       | an an angular service to                     |                  |                             |                    |
|                                                       |                                              |                  |                             |                    |
| Signed:                                               |                                              |                  |                             |                    |
| SIGN                                                  | ATURE OF PARE                                | NT/GUARDIAN      |                             | Date               |
| Contact Information:                                  | (XXX) 72X-X35X                               | , mobile         |                             |                    |
|                                                       |                                              | _                |                             |                    |
| Signature of Notary: _                                |                                              |                  |                             |                    |
| Notary's Printed Name                                 | <u> </u>                                     |                  |                             |                    |
| Notary Seal:                                          |                                              |                  |                             |                    |

| Identification of Signer                                                                                                           | Additional Information | Notary Fee | Signature of Signer | Right Thumbprint of Signer |   |
|------------------------------------------------------------------------------------------------------------------------------------|------------------------|------------|---------------------|----------------------------|---|
| ☐ Personally Known by the Notary  X ID Cards — Describe each card below ☐ Credible Witness(es) — Include signature of each witness | Signer is willing and  |            | $T_{I}$             | o here                     |   |
| NV DL #123456789123                                                                                                                | aware; attached        | \$X.00     | * Jelani Sample     | thum!                      | 1 |
| Exp 7/11/2022                                                                                                                      | separate certificate   |            |                     | Тор о                      | Ш |