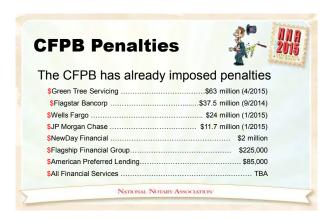

## Final/Estimated (Transactional) Closing 10,000.00 1,500.00 160,000.00 **Statement** The format of this nonregulated document will vary from settlement agent to settlement agent. Become familiar 201 00 with the form your settlement agents will 5,190 00 5,700.00 use. NATIONAL NOTARY ASSOCIATION

## Benefits to the Notary Signing Agent Signing agent may receive loan packages earlier and therefore be able to more efficiently orchestrate signings. Settlement agents will need to set signing appointments three days prior to the actual signing so there should be fewer last minute RUSH signings. Signing appointments will be shorter due to borrower's early receipt of closing costs and possibly documents. The Best Signing Agents will be recognized and should receive more quality assignments.













## Information provided by a customer on a form or application, such as: • First name or first initial and last name coupled with any of the following: • Social Security Number • Driver's License or ID Number and state-issued • Credit Card or Debit Card number • Other financial account numbers • A customer's transactions • Any other information about a customer

## How do you protect NPI? Do you keep loan documents secure before and after obtaining signature(s) - prior to delivery to settlement agent? Do you sub-contract any of your Notary work to others? Do you protect the NPI received in your daily Notary Public processes? If you have employees, are there company restrictions on employees who have access to NPI? What network securities are in place for protecting NPI? Do nonemplo