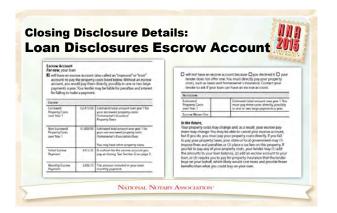

|                      |          |             |           |                     |

















|    | our Signing pointment                                                                                                             |
|----|-----------------------------------------------------------------------------------------------------------------------------------|
|    | n the creditor's standpoint your signing meeting will<br>entrate on these main documents                                          |
| 1. | Updated at or before "consummation" Borrower's Closing Disclosure                                                                 |
| 2. | Seller's Closing Disclosure created at or before consummation for table closing or separate signing appointment for Escrow States |
| 3. | Final Transactional Closing Statement prepared by settlement agent