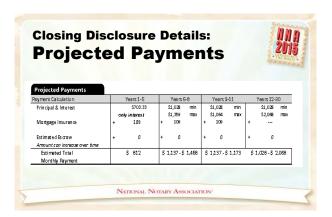

### 

|                                                                                                                                                                                                                                                                                                                                                                                                                                                                                                                                                                                                                                                                                                                                                                                                                                                                                                                                                                                                                                                                                                                                                                                                                                                                                                                                                                                                                                                                                                                                                                                                                                                                                                                                                                                                                                                                                                                                                                                                                                                                                                                                |                      | ıle:     |             |           | 5 N                 |
|--------------------------------------------------------------------------------------------------------------------------------------------------------------------------------------------------------------------------------------------------------------------------------------------------------------------------------------------------------------------------------------------------------------------------------------------------------------------------------------------------------------------------------------------------------------------------------------------------------------------------------------------------------------------------------------------------------------------------------------------------------------------------------------------------------------------------------------------------------------------------------------------------------------------------------------------------------------------------------------------------------------------------------------------------------------------------------------------------------------------------------------------------------------------------------------------------------------------------------------------------------------------------------------------------------------------------------------------------------------------------------------------------------------------------------------------------------------------------------------------------------------------------------------------------------------------------------------------------------------------------------------------------------------------------------------------------------------------------------------------------------------------------------------------------------------------------------------------------------------------------------------------------------------------------------------------------------------------------------------------------------------------------------------------------------------------------------------------------------------------------------|----------------------|----------|-------------|-----------|---------------------|
| osing Disclosure                                                                                                                                                                                                                                                                                                                                                                                                                                                                                                                                                                                                                                                                                                                                                                                                                                                                                                                                                                                                                                                                                                                                                                                                                                                                                                                                                                                                                                                                                                                                                                                                                                                                                                                                                                                                                                                                                                                                                                                                                                                                                                               | Deta                 | 1113.    |             |           | 9 W                 |
|                                                                                                                                                                                                                                                                                                                                                                                                                                                                                                                                                                                                                                                                                                                                                                                                                                                                                                                                                                                                                                                                                                                                                                                                                                                                                                                                                                                                                                                                                                                                                                                                                                                                                                                                                                                                                                                                                                                                                                                                                                                                                                                                |                      |          |             |           | 2 901               |
| ther Costs                                                                                                                                                                                                                                                                                                                                                                                                                                                                                                                                                                                                                                                                                                                                                                                                                                                                                                                                                                                                                                                                                                                                                                                                                                                                                                                                                                                                                                                                                                                                                                                                                                                                                                                                                                                                                                                                                                                                                                                                                                                                                                                     |                      |          |             |           | -2.26               |
| ther Costs                                                                                                                                                                                                                                                                                                                                                                                                                                                                                                                                                                                                                                                                                                                                                                                                                                                                                                                                                                                                                                                                                                                                                                                                                                                                                                                                                                                                                                                                                                                                                                                                                                                                                                                                                                                                                                                                                                                                                                                                                                                                                                                     |                      |          |             |           | EXPE                |
|                                                                                                                                                                                                                                                                                                                                                                                                                                                                                                                                                                                                                                                                                                                                                                                                                                                                                                                                                                                                                                                                                                                                                                                                                                                                                                                                                                                                                                                                                                                                                                                                                                                                                                                                                                                                                                                                                                                                                                                                                                                                                                                                |                      |          |             |           | Battle of the later |
| Other Costs                                                                                                                                                                                                                                                                                                                                                                                                                                                                                                                                                                                                                                                                                                                                                                                                                                                                                                                                                                                                                                                                                                                                                                                                                                                                                                                                                                                                                                                                                                                                                                                                                                                                                                                                                                                                                                                                                                                                                                                                                                                                                                                    |                      |          |             |           |                     |
| L. Taxes and Other Government Fees                                                                                                                                                                                                                                                                                                                                                                                                                                                                                                                                                                                                                                                                                                                                                                                                                                                                                                                                                                                                                                                                                                                                                                                                                                                                                                                                                                                                                                                                                                                                                                                                                                                                                                                                                                                                                                                                                                                                                                                                                                                                                             | 585                  | .00      |             |           |                     |
| C1 Recording Fees Deed: \$40.00 Mortgage: \$45.00                                                                                                                                                                                                                                                                                                                                                                                                                                                                                                                                                                                                                                                                                                                                                                                                                                                                                                                                                                                                                                                                                                                                                                                                                                                                                                                                                                                                                                                                                                                                                                                                                                                                                                                                                                                                                                                                                                                                                                                                                                                                              | \$85.00              |          | 5230.00     |           |                     |
| CC Transfer Tax to Any State  E. Premaids                                                                                                                                                                                                                                                                                                                                                                                                                                                                                                                                                                                                                                                                                                                                                                                                                                                                                                                                                                                                                                                                                                                                                                                                                                                                                                                                                                                                                                                                                                                                                                                                                                                                                                                                                                                                                                                                                                                                                                                                                                                                                      | \$2.12               | 0.00     | 5930.00     |           |                     |
| (7) Homeowner's Instance Premium (32 mm) to Instance Co.                                                                                                                                                                                                                                                                                                                                                                                                                                                                                                                                                                                                                                                                                                                                                                                                                                                                                                                                                                                                                                                                                                                                                                                                                                                                                                                                                                                                                                                                                                                                                                                                                                                                                                                                                                                                                                                                                                                                                                                                                                                                       | 51,200.05            |          |             |           |                     |
|                                                                                                                                                                                                                                                                                                                                                                                                                                                                                                                                                                                                                                                                                                                                                                                                                                                                                                                                                                                                                                                                                                                                                                                                                                                                                                                                                                                                                                                                                                                                                                                                                                                                                                                                                                                                                                                                                                                                                                                                                                                                                                                                |                      |          |             |           |                     |
| C1 Regularitement (\$12.44 per day from 4/15/18 to 5/1/18)<br>C1 Property Taxes 1 6 mo.) to Any County USA                                                                                                                                                                                                                                                                                                                                                                                                                                                                                                                                                                                                                                                                                                                                                                                                                                                                                                                                                                                                                                                                                                                                                                                                                                                                                                                                                                                                                                                                                                                                                                                                                                                                                                                                                                                                                                                                                                                                                                                                                     | 5279.04<br>5631.00   |          |             |           |                     |
| (3) Property Taxes ( 6 mo.) to Any County USA                                                                                                                                                                                                                                                                                                                                                                                                                                                                                                                                                                                                                                                                                                                                                                                                                                                                                                                                                                                                                                                                                                                                                                                                                                                                                                                                                                                                                                                                                                                                                                                                                                                                                                                                                                                                                                                                                                                                                                                                                                                                                  | 3631.80              |          |             | _         |                     |
| G. Initial Escrow Payment at Closing .                                                                                                                                                                                                                                                                                                                                                                                                                                                                                                                                                                                                                                                                                                                                                                                                                                                                                                                                                                                                                                                                                                                                                                                                                                                                                                                                                                                                                                                                                                                                                                                                                                                                                                                                                                                                                                                                                                                                                                                                                                                                                         | 541                  | 2.25     |             |           |                     |
| C1 Horosomer's Insurance \$100.83 per month for 2 ma.                                                                                                                                                                                                                                                                                                                                                                                                                                                                                                                                                                                                                                                                                                                                                                                                                                                                                                                                                                                                                                                                                                                                                                                                                                                                                                                                                                                                                                                                                                                                                                                                                                                                                                                                                                                                                                                                                                                                                                                                                                                                          | 5201.66              |          |             |           |                     |
| CU Mortgage Insurance per month for mo.                                                                                                                                                                                                                                                                                                                                                                                                                                                                                                                                                                                                                                                                                                                                                                                                                                                                                                                                                                                                                                                                                                                                                                                                                                                                                                                                                                                                                                                                                                                                                                                                                                                                                                                                                                                                                                                                                                                                                                                                                                                                                        | 5210.60              |          |             | _         |                     |
| CO PRODUCTION DIVISION DEPRESENTATION AND ADDRESS OF THE PERSON ADDRESS OF THE PERSON AND ADDRESS OF THE PERSON ADDR | 0.270,000            |          |             |           |                     |
| CD CD                                                                                                                                                                                                                                                                                                                                                                                                                                                                                                                                                                                                                                                                                                                                                                                                                                                                                                                                                                                                                                                                                                                                                                                                                                                                                                                                                                                                                                                                                                                                                                                                                                                                                                                                                                                                                                                                                                                                                                                                                                                                                                                          |                      |          |             |           |                     |
| CD CO                                                                                                                                                                                                                                                                                                                                                                                                                                                                                                                                                                                                                                                                                                                                                                                                                                                                                                                                                                                                                                                                                                                                                                                                                                                                                                                                                                                                                                                                                                                                                                                                                                                                                                                                                                                                                                                                                                                                                                                                                                                                                                                          |                      |          |             |           |                     |
| Appregate Adjustment                                                                                                                                                                                                                                                                                                                                                                                                                                                                                                                                                                                                                                                                                                                                                                                                                                                                                                                                                                                                                                                                                                                                                                                                                                                                                                                                                                                                                                                                                                                                                                                                                                                                                                                                                                                                                                                                                                                                                                                                                                                                                                           | -0.00                |          |             |           |                     |
| H. Other                                                                                                                                                                                                                                                                                                                                                                                                                                                                                                                                                                                                                                                                                                                                                                                                                                                                                                                                                                                                                                                                                                                                                                                                                                                                                                                                                                                                                                                                                                                                                                                                                                                                                                                                                                                                                                                                                                                                                                                                                                                                                                                       | 52,40                | 0.00     |             |           |                     |
| CT HDA Capital Contribution to HDA Assets. CT HDA Processing Fee to HDA Assets.                                                                                                                                                                                                                                                                                                                                                                                                                                                                                                                                                                                                                                                                                                                                                                                                                                                                                                                                                                                                                                                                                                                                                                                                                                                                                                                                                                                                                                                                                                                                                                                                                                                                                                                                                                                                                                                                                                                                                                                                                                                | \$150.00<br>\$150.00 |          |             |           |                     |
| CD Home Inspection Fee to Engineers Inc.                                                                                                                                                                                                                                                                                                                                                                                                                                                                                                                                                                                                                                                                                                                                                                                                                                                                                                                                                                                                                                                                                                                                                                                                                                                                                                                                                                                                                                                                                                                                                                                                                                                                                                                                                                                                                                                                                                                                                                                                                                                                                       | \$750.00             |          |             | \$750.00  |                     |
| G5 Mores Warranty Fee to XYZ Warranty Inc.                                                                                                                                                                                                                                                                                                                                                                                                                                                                                                                                                                                                                                                                                                                                                                                                                                                                                                                                                                                                                                                                                                                                                                                                                                                                                                                                                                                                                                                                                                                                                                                                                                                                                                                                                                                                                                                                                                                                                                                                                                                                                     | ACASINE.             |          | \$450,00    | and and a |                     |
| CS Real Extate Commission to Alpho Seal Extate States CS Seal Extate Commission to Common Seal Extate States                                                                                                                                                                                                                                                                                                                                                                                                                                                                                                                                                                                                                                                                                                                                                                                                                                                                                                                                                                                                                                                                                                                                                                                                                                                                                                                                                                                                                                                                                                                                                                                                                                                                                                                                                                                                                                                                                                                                                                                                                   |                      |          | \$5,700.00  |           |                     |
| CO Beat Estate Commission to Groups Beat Estate Broker CV Title—Owner's Title Insurance (continue) to English Title Co.                                                                                                                                                                                                                                                                                                                                                                                                                                                                                                                                                                                                                                                                                                                                                                                                                                                                                                                                                                                                                                                                                                                                                                                                                                                                                                                                                                                                                                                                                                                                                                                                                                                                                                                                                                                                                                                                                                                                                                                                        | \$1,000.00           | _        | \$6,700.00  |           |                     |
| CO CO                                                                                                                                                                                                                                                                                                                                                                                                                                                                                                                                                                                                                                                                                                                                                                                                                                                                                                                                                                                                                                                                                                                                                                                                                                                                                                                                                                                                                                                                                                                                                                                                                                                                                                                                                                                                                                                                                                                                                                                                                                                                                                                          | 81,000,000           |          |             |           |                     |
| I. TOTAL OTHER COSTS (Borrower-Paid)                                                                                                                                                                                                                                                                                                                                                                                                                                                                                                                                                                                                                                                                                                                                                                                                                                                                                                                                                                                                                                                                                                                                                                                                                                                                                                                                                                                                                                                                                                                                                                                                                                                                                                                                                                                                                                                                                                                                                                                                                                                                                           | \$5,01               | 9.05     |             |           |                     |
| Other Coals Subtotals (E+F+G+H)                                                                                                                                                                                                                                                                                                                                                                                                                                                                                                                                                                                                                                                                                                                                                                                                                                                                                                                                                                                                                                                                                                                                                                                                                                                                                                                                                                                                                                                                                                                                                                                                                                                                                                                                                                                                                                                                                                                                                                                                                                                                                                | 89,010.05            |          |             |           |                     |
| J. TOTAL CLOSING COSTS (Berrower-Paid)                                                                                                                                                                                                                                                                                                                                                                                                                                                                                                                                                                                                                                                                                                                                                                                                                                                                                                                                                                                                                                                                                                                                                                                                                                                                                                                                                                                                                                                                                                                                                                                                                                                                                                                                                                                                                                                                                                                                                                                                                                                                                         | 59.21                | -        |             |           |                     |
| Closing Costs Subtobils (E+1)                                                                                                                                                                                                                                                                                                                                                                                                                                                                                                                                                                                                                                                                                                                                                                                                                                                                                                                                                                                                                                                                                                                                                                                                                                                                                                                                                                                                                                                                                                                                                                                                                                                                                                                                                                                                                                                                                                                                                                                                                                                                                                  | \$9,682,50           | 120.00   | \$12,000,00 | 6250.00   | Sant on             |
| Lecules Gredita                                                                                                                                                                                                                                                                                                                                                                                                                                                                                                                                                                                                                                                                                                                                                                                                                                                                                                                                                                                                                                                                                                                                                                                                                                                                                                                                                                                                                                                                                                                                                                                                                                                                                                                                                                                                                                                                                                                                                                                                                                                                                                                | 2000220              | - DEFEND | 212,000.00  | 2720.00   | 3400.00             |
| comensorative                                                                                                                                                                                                                                                                                                                                                                                                                                                                                                                                                                                                                                                                                                                                                                                                                                                                                                                                                                                                                                                                                                                                                                                                                                                                                                                                                                                                                                                                                                                                                                                                                                                                                                                                                                                                                                                                                                                                                                                                                                                                                                                  |                      |          | PACE :      | OF N-10MM | a constant          |
| CLOSE OF STREET STREET                                                                                                                                                                                                                                                                                                                                                                                                                                                                                                                                                                                                                                                                                                                                                                                                                                                                                                                                                                                                                                                                                                                                                                                                                                                                                                                                                                                                                                                                                                                                                                                                                                                                                                                                                                                                                                                                                                                                                                                                                                                                                                         |                      |          | Press.      | 072-20042 | re capeacras        |
|                                                                                                                                                                                                                                                                                                                                                                                                                                                                                                                                                                                                                                                                                                                                                                                                                                                                                                                                                                                                                                                                                                                                                                                                                                                                                                                                                                                                                                                                                                                                                                                                                                                                                                                                                                                                                                                                                                                                                                                                                                                                                                                                |                      |          |             |           |                     |