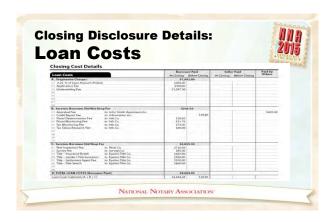

### 

|                                                                                                                                                                                                                                                                                                                                                                                                                                                                                                                                                                                                                                                                                                                                                                                                                                                                                                                                                                                                                                                                                                                                                                                                                                                                                                                                                                                                                                                                                                                                                                                                                                                                                                                                                                                                                                                                                                                                                                                                                                                                                                                                |                      | ıle:     |             |           | 5 N                 |
|--------------------------------------------------------------------------------------------------------------------------------------------------------------------------------------------------------------------------------------------------------------------------------------------------------------------------------------------------------------------------------------------------------------------------------------------------------------------------------------------------------------------------------------------------------------------------------------------------------------------------------------------------------------------------------------------------------------------------------------------------------------------------------------------------------------------------------------------------------------------------------------------------------------------------------------------------------------------------------------------------------------------------------------------------------------------------------------------------------------------------------------------------------------------------------------------------------------------------------------------------------------------------------------------------------------------------------------------------------------------------------------------------------------------------------------------------------------------------------------------------------------------------------------------------------------------------------------------------------------------------------------------------------------------------------------------------------------------------------------------------------------------------------------------------------------------------------------------------------------------------------------------------------------------------------------------------------------------------------------------------------------------------------------------------------------------------------------------------------------------------------|----------------------|----------|-------------|-----------|---------------------|
| osing Disclosure                                                                                                                                                                                                                                                                                                                                                                                                                                                                                                                                                                                                                                                                                                                                                                                                                                                                                                                                                                                                                                                                                                                                                                                                                                                                                                                                                                                                                                                                                                                                                                                                                                                                                                                                                                                                                                                                                                                                                                                                                                                                                                               | Deta                 | 1113.    |             |           | 9 W                 |
|                                                                                                                                                                                                                                                                                                                                                                                                                                                                                                                                                                                                                                                                                                                                                                                                                                                                                                                                                                                                                                                                                                                                                                                                                                                                                                                                                                                                                                                                                                                                                                                                                                                                                                                                                                                                                                                                                                                                                                                                                                                                                                                                |                      |          |             |           | 2 901               |
| ther Costs                                                                                                                                                                                                                                                                                                                                                                                                                                                                                                                                                                                                                                                                                                                                                                                                                                                                                                                                                                                                                                                                                                                                                                                                                                                                                                                                                                                                                                                                                                                                                                                                                                                                                                                                                                                                                                                                                                                                                                                                                                                                                                                     |                      |          |             |           | -2.26               |
| ther Costs                                                                                                                                                                                                                                                                                                                                                                                                                                                                                                                                                                                                                                                                                                                                                                                                                                                                                                                                                                                                                                                                                                                                                                                                                                                                                                                                                                                                                                                                                                                                                                                                                                                                                                                                                                                                                                                                                                                                                                                                                                                                                                                     |                      |          |             |           | EXPE                |
|                                                                                                                                                                                                                                                                                                                                                                                                                                                                                                                                                                                                                                                                                                                                                                                                                                                                                                                                                                                                                                                                                                                                                                                                                                                                                                                                                                                                                                                                                                                                                                                                                                                                                                                                                                                                                                                                                                                                                                                                                                                                                                                                |                      |          |             |           | Battle of the later |
| Other Costs                                                                                                                                                                                                                                                                                                                                                                                                                                                                                                                                                                                                                                                                                                                                                                                                                                                                                                                                                                                                                                                                                                                                                                                                                                                                                                                                                                                                                                                                                                                                                                                                                                                                                                                                                                                                                                                                                                                                                                                                                                                                                                                    |                      |          |             |           |                     |
| L. Taxes and Other Government Fees                                                                                                                                                                                                                                                                                                                                                                                                                                                                                                                                                                                                                                                                                                                                                                                                                                                                                                                                                                                                                                                                                                                                                                                                                                                                                                                                                                                                                                                                                                                                                                                                                                                                                                                                                                                                                                                                                                                                                                                                                                                                                             | 585                  | .00      |             |           |                     |
| C1 Recording Fees Deed: \$40.00 Mortgage: \$45.00                                                                                                                                                                                                                                                                                                                                                                                                                                                                                                                                                                                                                                                                                                                                                                                                                                                                                                                                                                                                                                                                                                                                                                                                                                                                                                                                                                                                                                                                                                                                                                                                                                                                                                                                                                                                                                                                                                                                                                                                                                                                              | \$85.00              |          | 5230.00     |           |                     |
| CC Transfer Tax to Any State  E. Premaids                                                                                                                                                                                                                                                                                                                                                                                                                                                                                                                                                                                                                                                                                                                                                                                                                                                                                                                                                                                                                                                                                                                                                                                                                                                                                                                                                                                                                                                                                                                                                                                                                                                                                                                                                                                                                                                                                                                                                                                                                                                                                      | \$2.12               | 0.00     | 5930.00     |           |                     |
| (7) Homeowner's Instance Premium (32 mm) to Instance Co.                                                                                                                                                                                                                                                                                                                                                                                                                                                                                                                                                                                                                                                                                                                                                                                                                                                                                                                                                                                                                                                                                                                                                                                                                                                                                                                                                                                                                                                                                                                                                                                                                                                                                                                                                                                                                                                                                                                                                                                                                                                                       | 51,200.05            |          |             |           |                     |
|                                                                                                                                                                                                                                                                                                                                                                                                                                                                                                                                                                                                                                                                                                                                                                                                                                                                                                                                                                                                                                                                                                                                                                                                                                                                                                                                                                                                                                                                                                                                                                                                                                                                                                                                                                                                                                                                                                                                                                                                                                                                                                                                |                      |          |             |           |                     |
| C1 Regularitement (\$12.44 per day from 4/15/18 to 5/1/18)<br>C1 Property Taxes 1 6 mo.) to Any County USA                                                                                                                                                                                                                                                                                                                                                                                                                                                                                                                                                                                                                                                                                                                                                                                                                                                                                                                                                                                                                                                                                                                                                                                                                                                                                                                                                                                                                                                                                                                                                                                                                                                                                                                                                                                                                                                                                                                                                                                                                     | 5279.04<br>5631.00   |          |             |           |                     |
| (3) Property Taxes ( 6 mo.) to Any County USA                                                                                                                                                                                                                                                                                                                                                                                                                                                                                                                                                                                                                                                                                                                                                                                                                                                                                                                                                                                                                                                                                                                                                                                                                                                                                                                                                                                                                                                                                                                                                                                                                                                                                                                                                                                                                                                                                                                                                                                                                                                                                  | 3631.80              |          |             | _         |                     |
| G. Initial Escrow Payment at Closing .                                                                                                                                                                                                                                                                                                                                                                                                                                                                                                                                                                                                                                                                                                                                                                                                                                                                                                                                                                                                                                                                                                                                                                                                                                                                                                                                                                                                                                                                                                                                                                                                                                                                                                                                                                                                                                                                                                                                                                                                                                                                                         | 541                  | 2.25     |             |           |                     |
| C1 Horosomer's Insurance \$100.83 per month for 2 ma.                                                                                                                                                                                                                                                                                                                                                                                                                                                                                                                                                                                                                                                                                                                                                                                                                                                                                                                                                                                                                                                                                                                                                                                                                                                                                                                                                                                                                                                                                                                                                                                                                                                                                                                                                                                                                                                                                                                                                                                                                                                                          | 5201.66              |          |             |           |                     |
| CU Mortgage Insurance per month for mo.                                                                                                                                                                                                                                                                                                                                                                                                                                                                                                                                                                                                                                                                                                                                                                                                                                                                                                                                                                                                                                                                                                                                                                                                                                                                                                                                                                                                                                                                                                                                                                                                                                                                                                                                                                                                                                                                                                                                                                                                                                                                                        | 5210.60              |          |             | _         |                     |
| CO PRODUCTION DIVISION DEPRESENTATION AND ADDRESS OF THE PERSON ADDRESS OF THE PERSON AND ADDRESS OF THE PERSON ADDR | 0.270,000            |          |             |           |                     |
| CD CD                                                                                                                                                                                                                                                                                                                                                                                                                                                                                                                                                                                                                                                                                                                                                                                                                                                                                                                                                                                                                                                                                                                                                                                                                                                                                                                                                                                                                                                                                                                                                                                                                                                                                                                                                                                                                                                                                                                                                                                                                                                                                                                          |                      |          |             |           |                     |
| CD CO                                                                                                                                                                                                                                                                                                                                                                                                                                                                                                                                                                                                                                                                                                                                                                                                                                                                                                                                                                                                                                                                                                                                                                                                                                                                                                                                                                                                                                                                                                                                                                                                                                                                                                                                                                                                                                                                                                                                                                                                                                                                                                                          |                      |          |             |           |                     |
| Appregate Adjustment                                                                                                                                                                                                                                                                                                                                                                                                                                                                                                                                                                                                                                                                                                                                                                                                                                                                                                                                                                                                                                                                                                                                                                                                                                                                                                                                                                                                                                                                                                                                                                                                                                                                                                                                                                                                                                                                                                                                                                                                                                                                                                           | -0.00                |          |             |           |                     |
| H. Other                                                                                                                                                                                                                                                                                                                                                                                                                                                                                                                                                                                                                                                                                                                                                                                                                                                                                                                                                                                                                                                                                                                                                                                                                                                                                                                                                                                                                                                                                                                                                                                                                                                                                                                                                                                                                                                                                                                                                                                                                                                                                                                       | 52,40                | 0.00     |             |           |                     |
| CT HDA Capital Contribution to HDA Assets. CT HDA Processing Fee to HDA Assets.                                                                                                                                                                                                                                                                                                                                                                                                                                                                                                                                                                                                                                                                                                                                                                                                                                                                                                                                                                                                                                                                                                                                                                                                                                                                                                                                                                                                                                                                                                                                                                                                                                                                                                                                                                                                                                                                                                                                                                                                                                                | \$150.00<br>\$150.00 |          |             |           |                     |
| CD Home Inspection Fee to Engineers Inc.                                                                                                                                                                                                                                                                                                                                                                                                                                                                                                                                                                                                                                                                                                                                                                                                                                                                                                                                                                                                                                                                                                                                                                                                                                                                                                                                                                                                                                                                                                                                                                                                                                                                                                                                                                                                                                                                                                                                                                                                                                                                                       | \$750.00             |          |             | \$750.00  |                     |
| G5 Mores Warranty Fee to XYZ Warranty Inc.                                                                                                                                                                                                                                                                                                                                                                                                                                                                                                                                                                                                                                                                                                                                                                                                                                                                                                                                                                                                                                                                                                                                                                                                                                                                                                                                                                                                                                                                                                                                                                                                                                                                                                                                                                                                                                                                                                                                                                                                                                                                                     | ACASINE.             |          | \$450,00    | and and a |                     |
| CS Real Extate Commission to Alpho Seal Extate States CS Seal Extate Commission to Common Seal Extate States                                                                                                                                                                                                                                                                                                                                                                                                                                                                                                                                                                                                                                                                                                                                                                                                                                                                                                                                                                                                                                                                                                                                                                                                                                                                                                                                                                                                                                                                                                                                                                                                                                                                                                                                                                                                                                                                                                                                                                                                                   |                      |          | \$5,700.00  |           |                     |
| CO Beat Estate Commission to Groups Beat Estate Broker CV Title—Owner's Title Insurance (continue) to English Title Co.                                                                                                                                                                                                                                                                                                                                                                                                                                                                                                                                                                                                                                                                                                                                                                                                                                                                                                                                                                                                                                                                                                                                                                                                                                                                                                                                                                                                                                                                                                                                                                                                                                                                                                                                                                                                                                                                                                                                                                                                        | \$1,000.00           | _        | \$6,700.00  |           |                     |
| CO CO                                                                                                                                                                                                                                                                                                                                                                                                                                                                                                                                                                                                                                                                                                                                                                                                                                                                                                                                                                                                                                                                                                                                                                                                                                                                                                                                                                                                                                                                                                                                                                                                                                                                                                                                                                                                                                                                                                                                                                                                                                                                                                                          | 81,000,000           |          |             |           |                     |
| I. TOTAL OTHER COSTS (Borrower-Paid)                                                                                                                                                                                                                                                                                                                                                                                                                                                                                                                                                                                                                                                                                                                                                                                                                                                                                                                                                                                                                                                                                                                                                                                                                                                                                                                                                                                                                                                                                                                                                                                                                                                                                                                                                                                                                                                                                                                                                                                                                                                                                           | \$5,01               | 9.05     |             |           |                     |
| Other Coals Subtotals (E+F+G+H)                                                                                                                                                                                                                                                                                                                                                                                                                                                                                                                                                                                                                                                                                                                                                                                                                                                                                                                                                                                                                                                                                                                                                                                                                                                                                                                                                                                                                                                                                                                                                                                                                                                                                                                                                                                                                                                                                                                                                                                                                                                                                                | 89,010.05            |          |             |           |                     |
| J. TOTAL CLOSING COSTS (Berrower-Paid)                                                                                                                                                                                                                                                                                                                                                                                                                                                                                                                                                                                                                                                                                                                                                                                                                                                                                                                                                                                                                                                                                                                                                                                                                                                                                                                                                                                                                                                                                                                                                                                                                                                                                                                                                                                                                                                                                                                                                                                                                                                                                         | 59.21                | -        |             |           |                     |
| Closing Costs Subtobils (E+1)                                                                                                                                                                                                                                                                                                                                                                                                                                                                                                                                                                                                                                                                                                                                                                                                                                                                                                                                                                                                                                                                                                                                                                                                                                                                                                                                                                                                                                                                                                                                                                                                                                                                                                                                                                                                                                                                                                                                                                                                                                                                                                  | \$9,682,50           | 120.00   | \$12,000,00 | 6250.00   | Sant on             |
| Lecules Gredita                                                                                                                                                                                                                                                                                                                                                                                                                                                                                                                                                                                                                                                                                                                                                                                                                                                                                                                                                                                                                                                                                                                                                                                                                                                                                                                                                                                                                                                                                                                                                                                                                                                                                                                                                                                                                                                                                                                                                                                                                                                                                                                | 2000220              | - DEFEND | 212,000.00  | 2720.00   | 3400.00             |
| comensorative                                                                                                                                                                                                                                                                                                                                                                                                                                                                                                                                                                                                                                                                                                                                                                                                                                                                                                                                                                                                                                                                                                                                                                                                                                                                                                                                                                                                                                                                                                                                                                                                                                                                                                                                                                                                                                                                                                                                                                                                                                                                                                                  |                      |          | PACE :      | OF N-10MM | a constant          |
| CLOSE OF STREET STREET                                                                                                                                                                                                                                                                                                                                                                                                                                                                                                                                                                                                                                                                                                                                                                                                                                                                                                                                                                                                                                                                                                                                                                                                                                                                                                                                                                                                                                                                                                                                                                                                                                                                                                                                                                                                                                                                                                                                                                                                                                                                                                         |                      |          | Press.      | 072-20042 | re capeacras        |
|                                                                                                                                                                                                                                                                                                                                                                                                                                                                                                                                                                                                                                                                                                                                                                                                                                                                                                                                                                                                                                                                                                                                                                                                                                                                                                                                                                                                                                                                                                                                                                                                                                                                                                                                                                                                                                                                                                                                                                                                                                                                                                                                |                      |          |             |           |                     |