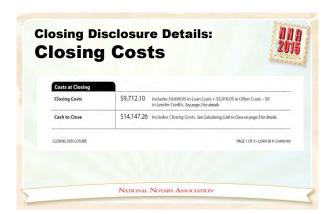

### 

|                                                                                                                                                                                                                                                                                                                                                                                                                                                                                                                                                                                                                                                                                                                                                                                                                                                                                                                                                                                                                                                                                                                                                                                                                                                                                                                                                                                                                                                                                                                                                                                                                                                                                                                                                                                                                                                                                                                                                                                                                                                                                                                                |                      | ıle:     |             |           | 5 N                 |
|--------------------------------------------------------------------------------------------------------------------------------------------------------------------------------------------------------------------------------------------------------------------------------------------------------------------------------------------------------------------------------------------------------------------------------------------------------------------------------------------------------------------------------------------------------------------------------------------------------------------------------------------------------------------------------------------------------------------------------------------------------------------------------------------------------------------------------------------------------------------------------------------------------------------------------------------------------------------------------------------------------------------------------------------------------------------------------------------------------------------------------------------------------------------------------------------------------------------------------------------------------------------------------------------------------------------------------------------------------------------------------------------------------------------------------------------------------------------------------------------------------------------------------------------------------------------------------------------------------------------------------------------------------------------------------------------------------------------------------------------------------------------------------------------------------------------------------------------------------------------------------------------------------------------------------------------------------------------------------------------------------------------------------------------------------------------------------------------------------------------------------|----------------------|----------|-------------|-----------|---------------------|
| osing Disclosure                                                                                                                                                                                                                                                                                                                                                                                                                                                                                                                                                                                                                                                                                                                                                                                                                                                                                                                                                                                                                                                                                                                                                                                                                                                                                                                                                                                                                                                                                                                                                                                                                                                                                                                                                                                                                                                                                                                                                                                                                                                                                                               | Deta                 | 1113.    |             |           | 9 W                 |
|                                                                                                                                                                                                                                                                                                                                                                                                                                                                                                                                                                                                                                                                                                                                                                                                                                                                                                                                                                                                                                                                                                                                                                                                                                                                                                                                                                                                                                                                                                                                                                                                                                                                                                                                                                                                                                                                                                                                                                                                                                                                                                                                |                      |          |             |           | 2 901               |
| ther Costs                                                                                                                                                                                                                                                                                                                                                                                                                                                                                                                                                                                                                                                                                                                                                                                                                                                                                                                                                                                                                                                                                                                                                                                                                                                                                                                                                                                                                                                                                                                                                                                                                                                                                                                                                                                                                                                                                                                                                                                                                                                                                                                     |                      |          |             |           | -2.26               |
| ther Costs                                                                                                                                                                                                                                                                                                                                                                                                                                                                                                                                                                                                                                                                                                                                                                                                                                                                                                                                                                                                                                                                                                                                                                                                                                                                                                                                                                                                                                                                                                                                                                                                                                                                                                                                                                                                                                                                                                                                                                                                                                                                                                                     |                      |          |             |           | EXPE                |
|                                                                                                                                                                                                                                                                                                                                                                                                                                                                                                                                                                                                                                                                                                                                                                                                                                                                                                                                                                                                                                                                                                                                                                                                                                                                                                                                                                                                                                                                                                                                                                                                                                                                                                                                                                                                                                                                                                                                                                                                                                                                                                                                |                      |          |             |           | Battle of the later |
| Other Costs                                                                                                                                                                                                                                                                                                                                                                                                                                                                                                                                                                                                                                                                                                                                                                                                                                                                                                                                                                                                                                                                                                                                                                                                                                                                                                                                                                                                                                                                                                                                                                                                                                                                                                                                                                                                                                                                                                                                                                                                                                                                                                                    |                      |          |             |           |                     |
| L. Taxes and Other Government Fees                                                                                                                                                                                                                                                                                                                                                                                                                                                                                                                                                                                                                                                                                                                                                                                                                                                                                                                                                                                                                                                                                                                                                                                                                                                                                                                                                                                                                                                                                                                                                                                                                                                                                                                                                                                                                                                                                                                                                                                                                                                                                             | 585                  | .00      |             |           |                     |
| C1 Recording Fees Deed: \$40.00 Mortgage: \$45.00                                                                                                                                                                                                                                                                                                                                                                                                                                                                                                                                                                                                                                                                                                                                                                                                                                                                                                                                                                                                                                                                                                                                                                                                                                                                                                                                                                                                                                                                                                                                                                                                                                                                                                                                                                                                                                                                                                                                                                                                                                                                              | \$85.00              |          | 5230.00     |           |                     |
| CC Transfer Tax to Any State  E. Premaids                                                                                                                                                                                                                                                                                                                                                                                                                                                                                                                                                                                                                                                                                                                                                                                                                                                                                                                                                                                                                                                                                                                                                                                                                                                                                                                                                                                                                                                                                                                                                                                                                                                                                                                                                                                                                                                                                                                                                                                                                                                                                      | \$2.12               | 0.00     | 5930.00     |           |                     |
| (7) Homeowner's Instance Premium (32 mm) to Instance Co.                                                                                                                                                                                                                                                                                                                                                                                                                                                                                                                                                                                                                                                                                                                                                                                                                                                                                                                                                                                                                                                                                                                                                                                                                                                                                                                                                                                                                                                                                                                                                                                                                                                                                                                                                                                                                                                                                                                                                                                                                                                                       | 51,200.05            |          |             |           |                     |
|                                                                                                                                                                                                                                                                                                                                                                                                                                                                                                                                                                                                                                                                                                                                                                                                                                                                                                                                                                                                                                                                                                                                                                                                                                                                                                                                                                                                                                                                                                                                                                                                                                                                                                                                                                                                                                                                                                                                                                                                                                                                                                                                |                      |          |             |           |                     |
| C1 Regularitement (\$12.44 per day from 4/15/18 to 5/1/18)<br>C1 Property Taxes 1 6 mo.) to Any County USA                                                                                                                                                                                                                                                                                                                                                                                                                                                                                                                                                                                                                                                                                                                                                                                                                                                                                                                                                                                                                                                                                                                                                                                                                                                                                                                                                                                                                                                                                                                                                                                                                                                                                                                                                                                                                                                                                                                                                                                                                     | 5279.04<br>5631.00   |          |             |           |                     |
| (3) Property Taxes ( 6 mo.) to Any County USA                                                                                                                                                                                                                                                                                                                                                                                                                                                                                                                                                                                                                                                                                                                                                                                                                                                                                                                                                                                                                                                                                                                                                                                                                                                                                                                                                                                                                                                                                                                                                                                                                                                                                                                                                                                                                                                                                                                                                                                                                                                                                  | 3631.80              |          |             | _         |                     |
| G. Initial Escrow Payment at Closing .                                                                                                                                                                                                                                                                                                                                                                                                                                                                                                                                                                                                                                                                                                                                                                                                                                                                                                                                                                                                                                                                                                                                                                                                                                                                                                                                                                                                                                                                                                                                                                                                                                                                                                                                                                                                                                                                                                                                                                                                                                                                                         | 541                  | 2.25     |             |           |                     |
| C1 Horosomer's Insurance \$100.83 per month for 2 ma.                                                                                                                                                                                                                                                                                                                                                                                                                                                                                                                                                                                                                                                                                                                                                                                                                                                                                                                                                                                                                                                                                                                                                                                                                                                                                                                                                                                                                                                                                                                                                                                                                                                                                                                                                                                                                                                                                                                                                                                                                                                                          | 5201.66              |          |             |           |                     |
| CU Mortgage Insurance per month for mo.                                                                                                                                                                                                                                                                                                                                                                                                                                                                                                                                                                                                                                                                                                                                                                                                                                                                                                                                                                                                                                                                                                                                                                                                                                                                                                                                                                                                                                                                                                                                                                                                                                                                                                                                                                                                                                                                                                                                                                                                                                                                                        | 5210.60              |          |             | _         |                     |
| CO PRODUCTION DIVISION DEPRESENTATION AND ADDRESS OF THE PERSON ADDRESS OF THE PERSON AND ADDRESS OF THE PERSON ADDR | 0.270,000            |          |             |           |                     |
| CD CD                                                                                                                                                                                                                                                                                                                                                                                                                                                                                                                                                                                                                                                                                                                                                                                                                                                                                                                                                                                                                                                                                                                                                                                                                                                                                                                                                                                                                                                                                                                                                                                                                                                                                                                                                                                                                                                                                                                                                                                                                                                                                                                          |                      |          |             |           |                     |
| CD CO                                                                                                                                                                                                                                                                                                                                                                                                                                                                                                                                                                                                                                                                                                                                                                                                                                                                                                                                                                                                                                                                                                                                                                                                                                                                                                                                                                                                                                                                                                                                                                                                                                                                                                                                                                                                                                                                                                                                                                                                                                                                                                                          |                      |          |             |           |                     |
| Appregate Adjustment                                                                                                                                                                                                                                                                                                                                                                                                                                                                                                                                                                                                                                                                                                                                                                                                                                                                                                                                                                                                                                                                                                                                                                                                                                                                                                                                                                                                                                                                                                                                                                                                                                                                                                                                                                                                                                                                                                                                                                                                                                                                                                           | -0.00                |          |             |           |                     |
| H. Other                                                                                                                                                                                                                                                                                                                                                                                                                                                                                                                                                                                                                                                                                                                                                                                                                                                                                                                                                                                                                                                                                                                                                                                                                                                                                                                                                                                                                                                                                                                                                                                                                                                                                                                                                                                                                                                                                                                                                                                                                                                                                                                       | 52,40                | 0.00     |             |           |                     |
| CT HDA Capital Contribution to HDA Assets. CT HDA Processing Fee to HDA Assets.                                                                                                                                                                                                                                                                                                                                                                                                                                                                                                                                                                                                                                                                                                                                                                                                                                                                                                                                                                                                                                                                                                                                                                                                                                                                                                                                                                                                                                                                                                                                                                                                                                                                                                                                                                                                                                                                                                                                                                                                                                                | \$150.00<br>\$150.00 |          |             |           |                     |
| CD Home Inspection Fee to Engineers Inc.                                                                                                                                                                                                                                                                                                                                                                                                                                                                                                                                                                                                                                                                                                                                                                                                                                                                                                                                                                                                                                                                                                                                                                                                                                                                                                                                                                                                                                                                                                                                                                                                                                                                                                                                                                                                                                                                                                                                                                                                                                                                                       | \$750.00             |          |             | \$750.00  |                     |
| G5 Mores Warranty Fee to XYZ Warranty Inc.                                                                                                                                                                                                                                                                                                                                                                                                                                                                                                                                                                                                                                                                                                                                                                                                                                                                                                                                                                                                                                                                                                                                                                                                                                                                                                                                                                                                                                                                                                                                                                                                                                                                                                                                                                                                                                                                                                                                                                                                                                                                                     | ACASINE.             |          | \$450,00    | and and a |                     |
| CS Real Extate Commission to Alpho Seal Extate States CS Seal Extate Commission to Common Seal Extate States                                                                                                                                                                                                                                                                                                                                                                                                                                                                                                                                                                                                                                                                                                                                                                                                                                                                                                                                                                                                                                                                                                                                                                                                                                                                                                                                                                                                                                                                                                                                                                                                                                                                                                                                                                                                                                                                                                                                                                                                                   |                      |          | \$5,700.00  |           |                     |
| CO Beat Estate Commission to Groups Beat Estate Broker CV Title—Owner's Title Insurance (continue) to English Title Co.                                                                                                                                                                                                                                                                                                                                                                                                                                                                                                                                                                                                                                                                                                                                                                                                                                                                                                                                                                                                                                                                                                                                                                                                                                                                                                                                                                                                                                                                                                                                                                                                                                                                                                                                                                                                                                                                                                                                                                                                        | \$1,000.00           | _        | \$6,700.00  |           |                     |
| CO CO                                                                                                                                                                                                                                                                                                                                                                                                                                                                                                                                                                                                                                                                                                                                                                                                                                                                                                                                                                                                                                                                                                                                                                                                                                                                                                                                                                                                                                                                                                                                                                                                                                                                                                                                                                                                                                                                                                                                                                                                                                                                                                                          | 81,000,000           |          |             |           |                     |
| I. TOTAL OTHER COSTS (Borrower-Paid)                                                                                                                                                                                                                                                                                                                                                                                                                                                                                                                                                                                                                                                                                                                                                                                                                                                                                                                                                                                                                                                                                                                                                                                                                                                                                                                                                                                                                                                                                                                                                                                                                                                                                                                                                                                                                                                                                                                                                                                                                                                                                           | \$5,01               | 9.05     |             |           |                     |
| Other Coals Subtotals (E+F+G+H)                                                                                                                                                                                                                                                                                                                                                                                                                                                                                                                                                                                                                                                                                                                                                                                                                                                                                                                                                                                                                                                                                                                                                                                                                                                                                                                                                                                                                                                                                                                                                                                                                                                                                                                                                                                                                                                                                                                                                                                                                                                                                                | 89,010.05            |          |             |           |                     |
| J. TOTAL CLOSING COSTS (Berrower-Paid)                                                                                                                                                                                                                                                                                                                                                                                                                                                                                                                                                                                                                                                                                                                                                                                                                                                                                                                                                                                                                                                                                                                                                                                                                                                                                                                                                                                                                                                                                                                                                                                                                                                                                                                                                                                                                                                                                                                                                                                                                                                                                         | 59.21                | -        |             |           |                     |
| Closing Costs Subtobils (E+1)                                                                                                                                                                                                                                                                                                                                                                                                                                                                                                                                                                                                                                                                                                                                                                                                                                                                                                                                                                                                                                                                                                                                                                                                                                                                                                                                                                                                                                                                                                                                                                                                                                                                                                                                                                                                                                                                                                                                                                                                                                                                                                  | \$9,682,50           | 120.00   | \$12,000,00 | 6250.00   | Sant on             |
| Lecules Gredita                                                                                                                                                                                                                                                                                                                                                                                                                                                                                                                                                                                                                                                                                                                                                                                                                                                                                                                                                                                                                                                                                                                                                                                                                                                                                                                                                                                                                                                                                                                                                                                                                                                                                                                                                                                                                                                                                                                                                                                                                                                                                                                | 2000220              | - DEFEND | 212,000.00  | 2720.00   | 3400.00             |
| comensorative                                                                                                                                                                                                                                                                                                                                                                                                                                                                                                                                                                                                                                                                                                                                                                                                                                                                                                                                                                                                                                                                                                                                                                                                                                                                                                                                                                                                                                                                                                                                                                                                                                                                                                                                                                                                                                                                                                                                                                                                                                                                                                                  |                      |          | PACE :      | OF N-10MM | a constant          |
| CLOSE OF STREET STREET                                                                                                                                                                                                                                                                                                                                                                                                                                                                                                                                                                                                                                                                                                                                                                                                                                                                                                                                                                                                                                                                                                                                                                                                                                                                                                                                                                                                                                                                                                                                                                                                                                                                                                                                                                                                                                                                                                                                                                                                                                                                                                         |                      |          | Press.      | 072-20042 | re capeacras        |
|                                                                                                                                                                                                                                                                                                                                                                                                                                                                                                                                                                                                                                                                                                                                                                                                                                                                                                                                                                                                                                                                                                                                                                                                                                                                                                                                                                                                                                                                                                                                                                                                                                                                                                                                                                                                                                                                                                                                                                                                                                                                                                                                |                      |          |             |           |                     |