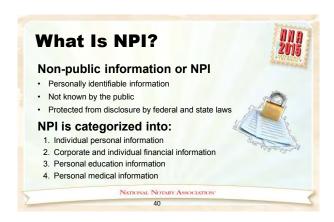

al/Estimated (Transactional) Closing 10,000.00 1,500.00 160,000.00 **Statement** The format of this nonregulated document will vary from settlement agent to settlement agent. Become familiar 201 00 with the form your settlement agents will 5,190 00 5,700.00 use. NATIONAL NOTARY ASSOCIATION

## Benefits to the Notary Signing Agent Signing agent may receive loan packages earlier and therefore be able to more efficiently orchestrate signings. Settlement agents will need to set signing appointments three days prior to the actual signing so there should be fewer last minute RUSH signings. Signing appointments will be shorter due to borrower's early receipt of closing costs and possibly documents. The Best Signing Agents will be recognized and should receive more quality assignments.













## Information provided by a customer on a form or application, such as: • First name or first initial and last name coupled with any of the following: • Social Security Number • Driver's License or ID Number and state-issued • Credit Card or Debit Card number • Other financial account numbers • A customer's transactions • Any other information about a customer

## How do you protect NPI? Do you keep loan documents secure before and after obtaining signature(s) - prior to delivery to settlement agent? Do you sub-contract any of your Notary work to others? Do you protect the NPI received in your daily Notary Public processes? If you have employees, are there company restrictions on employees who have access to NPI? What network securities are in place for protecting NPI? Do nonemployees (