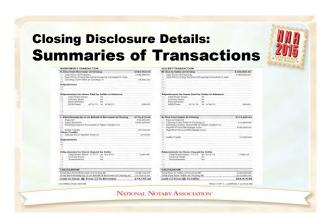

|                      |          |             |           |                     |

















|    | our Signing pointment                                                                                                             |
|----|-----------------------------------------------------------------------------------------------------------------------------------|
|    | n the creditor's standpoint your signing meeting will<br>entrate on these main documents                                          |
| 1. | Updated at or before "consummation" Borrower's Closing Disclosure                                                                 |
| 2. | Seller's Closing Disclosure created at or before consummation for table closing or separate signing appointment for Escrow States |
| 3. | Final Transactional Closing Statement prepared by settlement agent