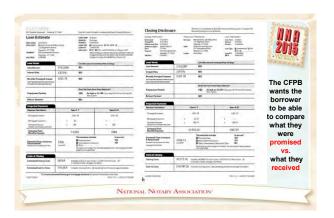

### 

|                                                                                                                                                                                                                                                                                                                                                                                                                                                                                                                                                                                                                                                                                                                                                                                                                                                                                                                                                                                                                                                                                                                                                                                                                                                                                                                                                                                                                                                                                                                                                                                                                                                                                                                                                                                                                                                                                                                                                                                                                                                                                                                                |                      | ıle:     |             |           | 5 N                 |
|--------------------------------------------------------------------------------------------------------------------------------------------------------------------------------------------------------------------------------------------------------------------------------------------------------------------------------------------------------------------------------------------------------------------------------------------------------------------------------------------------------------------------------------------------------------------------------------------------------------------------------------------------------------------------------------------------------------------------------------------------------------------------------------------------------------------------------------------------------------------------------------------------------------------------------------------------------------------------------------------------------------------------------------------------------------------------------------------------------------------------------------------------------------------------------------------------------------------------------------------------------------------------------------------------------------------------------------------------------------------------------------------------------------------------------------------------------------------------------------------------------------------------------------------------------------------------------------------------------------------------------------------------------------------------------------------------------------------------------------------------------------------------------------------------------------------------------------------------------------------------------------------------------------------------------------------------------------------------------------------------------------------------------------------------------------------------------------------------------------------------------|----------------------|----------|-------------|-----------|---------------------|
| osing Disclosure                                                                                                                                                                                                                                                                                                                                                                                                                                                                                                                                                                                                                                                                                                                                                                                                                                                                                                                                                                                                                                                                                                                                                                                                                                                                                                                                                                                                                                                                                                                                                                                                                                                                                                                                                                                                                                                                                                                                                                                                                                                                                                               | Deta                 | 1113.    |             |           | 9 W                 |
|                                                                                                                                                                                                                                                                                                                                                                                                                                                                                                                                                                                                                                                                                                                                                                                                                                                                                                                                                                                                                                                                                                                                                                                                                                                                                                                                                                                                                                                                                                                                                                                                                                                                                                                                                                                                                                                                                                                                                                                                                                                                                                                                |                      |          |             |           | 2 901               |
| ther Costs                                                                                                                                                                                                                                                                                                                                                                                                                                                                                                                                                                                                                                                                                                                                                                                                                                                                                                                                                                                                                                                                                                                                                                                                                                                                                                                                                                                                                                                                                                                                                                                                                                                                                                                                                                                                                                                                                                                                                                                                                                                                                                                     |                      |          |             |           | -2.26               |
| ther Costs                                                                                                                                                                                                                                                                                                                                                                                                                                                                                                                                                                                                                                                                                                                                                                                                                                                                                                                                                                                                                                                                                                                                                                                                                                                                                                                                                                                                                                                                                                                                                                                                                                                                                                                                                                                                                                                                                                                                                                                                                                                                                                                     |                      |          |             |           | EXPE                |
|                                                                                                                                                                                                                                                                                                                                                                                                                                                                                                                                                                                                                                                                                                                                                                                                                                                                                                                                                                                                                                                                                                                                                                                                                                                                                                                                                                                                                                                                                                                                                                                                                                                                                                                                                                                                                                                                                                                                                                                                                                                                                                                                |                      |          |             |           | Battle of the later |
| Other Costs                                                                                                                                                                                                                                                                                                                                                                                                                                                                                                                                                                                                                                                                                                                                                                                                                                                                                                                                                                                                                                                                                                                                                                                                                                                                                                                                                                                                                                                                                                                                                                                                                                                                                                                                                                                                                                                                                                                                                                                                                                                                                                                    |                      |          |             |           |                     |
| L. Taxes and Other Government Fees                                                                                                                                                                                                                                                                                                                                                                                                                                                                                                                                                                                                                                                                                                                                                                                                                                                                                                                                                                                                                                                                                                                                                                                                                                                                                                                                                                                                                                                                                                                                                                                                                                                                                                                                                                                                                                                                                                                                                                                                                                                                                             | 585                  | .00      |             |           |                     |
| C1 Recording Fees Deed: \$40.00 Mortgage: \$45.00                                                                                                                                                                                                                                                                                                                                                                                                                                                                                                                                                                                                                                                                                                                                                                                                                                                                                                                                                                                                                                                                                                                                                                                                                                                                                                                                                                                                                                                                                                                                                                                                                                                                                                                                                                                                                                                                                                                                                                                                                                                                              | \$85.00              |          | 5230.00     |           |                     |
| CC Transfer Tax to Any State  E. Premaids                                                                                                                                                                                                                                                                                                                                                                                                                                                                                                                                                                                                                                                                                                                                                                                                                                                                                                                                                                                                                                                                                                                                                                                                                                                                                                                                                                                                                                                                                                                                                                                                                                                                                                                                                                                                                                                                                                                                                                                                                                                                                      | \$2.12               | 0.00     | 5930.00     |           |                     |
| (7) Homeowner's Instance Premium (32 mm) to Instance Co.                                                                                                                                                                                                                                                                                                                                                                                                                                                                                                                                                                                                                                                                                                                                                                                                                                                                                                                                                                                                                                                                                                                                                                                                                                                                                                                                                                                                                                                                                                                                                                                                                                                                                                                                                                                                                                                                                                                                                                                                                                                                       | 51,200.05            |          |             |           |                     |
|                                                                                                                                                                                                                                                                                                                                                                                                                                                                                                                                                                                                                                                                                                                                                                                                                                                                                                                                                                                                                                                                                                                                                                                                                                                                                                                                                                                                                                                                                                                                                                                                                                                                                                                                                                                                                                                                                                                                                                                                                                                                                                                                |                      |          |             |           |                     |
| C1 Regularitement (\$12.44 per day from 4/15/18 to 5/1/18)<br>C1 Property Taxes 1 6 mo.) to Any County USA                                                                                                                                                                                                                                                                                                                                                                                                                                                                                                                                                                                                                                                                                                                                                                                                                                                                                                                                                                                                                                                                                                                                                                                                                                                                                                                                                                                                                                                                                                                                                                                                                                                                                                                                                                                                                                                                                                                                                                                                                     | 5279.04<br>5631.00   |          |             |           |                     |
| (3) Property Taxes ( 6 mo.) to Any County USA                                                                                                                                                                                                                                                                                                                                                                                                                                                                                                                                                                                                                                                                                                                                                                                                                                                                                                                                                                                                                                                                                                                                                                                                                                                                                                                                                                                                                                                                                                                                                                                                                                                                                                                                                                                                                                                                                                                                                                                                                                                                                  | 3631.80              |          |             | _         |                     |
| G. Initial Escrow Payment at Closing .                                                                                                                                                                                                                                                                                                                                                                                                                                                                                                                                                                                                                                                                                                                                                                                                                                                                                                                                                                                                                                                                                                                                                                                                                                                                                                                                                                                                                                                                                                                                                                                                                                                                                                                                                                                                                                                                                                                                                                                                                                                                                         | 541                  | 2.25     |             |           |                     |
| C1 Horosomer's Insurance \$100.83 per month for 2 ma.                                                                                                                                                                                                                                                                                                                                                                                                                                                                                                                                                                                                                                                                                                                                                                                                                                                                                                                                                                                                                                                                                                                                                                                                                                                                                                                                                                                                                                                                                                                                                                                                                                                                                                                                                                                                                                                                                                                                                                                                                                                                          | 5201.66              |          |             |           |                     |
| CU Mortgage Insurance per month for mo.                                                                                                                                                                                                                                                                                                                                                                                                                                                                                                                                                                                                                                                                                                                                                                                                                                                                                                                                                                                                                                                                                                                                                                                                                                                                                                                                                                                                                                                                                                                                                                                                                                                                                                                                                                                                                                                                                                                                                                                                                                                                                        | 5210.60              |          |             | _         |                     |
| CO PRODUCTION DIVISION DEPRESENTATION AND ADDRESS OF THE PERSON ADDRESS OF THE PERSON AND ADDRESS OF THE PERSON ADDR | 0.270,000            |          |             |           |                     |
| CD CD                                                                                                                                                                                                                                                                                                                                                                                                                                                                                                                                                                                                                                                                                                                                                                                                                                                                                                                                                                                                                                                                                                                                                                                                                                                                                                                                                                                                                                                                                                                                                                                                                                                                                                                                                                                                                                                                                                                                                                                                                                                                                                                          |                      |          |             |           |                     |
| CD CO                                                                                                                                                                                                                                                                                                                                                                                                                                                                                                                                                                                                                                                                                                                                                                                                                                                                                                                                                                                                                                                                                                                                                                                                                                                                                                                                                                                                                                                                                                                                                                                                                                                                                                                                                                                                                                                                                                                                                                                                                                                                                                                          |                      |          |             |           |                     |
| Appregate Adjustment                                                                                                                                                                                                                                                                                                                                                                                                                                                                                                                                                                                                                                                                                                                                                                                                                                                                                                                                                                                                                                                                                                                                                                                                                                                                                                                                                                                                                                                                                                                                                                                                                                                                                                                                                                                                                                                                                                                                                                                                                                                                                                           | -0.00                |          |             |           |                     |
| H. Other                                                                                                                                                                                                                                                                                                                                                                                                                                                                                                                                                                                                                                                                                                                                                                                                                                                                                                                                                                                                                                                                                                                                                                                                                                                                                                                                                                                                                                                                                                                                                                                                                                                                                                                                                                                                                                                                                                                                                                                                                                                                                                                       | 52,40                | 0.00     |             |           |                     |
| CT HDA Capital Contribution to HDA Assets. CT HDA Processing Fee to HDA Assets.                                                                                                                                                                                                                                                                                                                                                                                                                                                                                                                                                                                                                                                                                                                                                                                                                                                                                                                                                                                                                                                                                                                                                                                                                                                                                                                                                                                                                                                                                                                                                                                                                                                                                                                                                                                                                                                                                                                                                                                                                                                | \$150.00<br>\$150.00 |          |             |           |                     |
| CD Home Inspection Fee to Engineers Inc.                                                                                                                                                                                                                                                                                                                                                                                                                                                                                                                                                                                                                                                                                                                                                                                                                                                                                                                                                                                                                                                                                                                                                                                                                                                                                                                                                                                                                                                                                                                                                                                                                                                                                                                                                                                                                                                                                                                                                                                                                                                                                       | \$750.00             |          |             | \$750.00  |                     |
| G5 Mores Warranty Fee to XYZ Warranty Inc.                                                                                                                                                                                                                                                                                                                                                                                                                                                                                                                                                                                                                                                                                                                                                                                                                                                                                                                                                                                                                                                                                                                                                                                                                                                                                                                                                                                                                                                                                                                                                                                                                                                                                                                                                                                                                                                                                                                                                                                                                                                                                     | ACASINE.             |          | \$450,00    | and and a |                     |
| CS Real Extate Commission to Alpho Seal Extate States CS Seal Extate Commission to Common Seal Extate States                                                                                                                                                                                                                                                                                                                                                                                                                                                                                                                                                                                                                                                                                                                                                                                                                                                                                                                                                                                                                                                                                                                                                                                                                                                                                                                                                                                                                                                                                                                                                                                                                                                                                                                                                                                                                                                                                                                                                                                                                   |                      |          | \$5,700.00  |           |                     |
| CO Beat Estate Commission to Groups Beat Estate Broker CV Title—Owner's Title Insurance (continue) to English Title Co.                                                                                                                                                                                                                                                                                                                                                                                                                                                                                                                                                                                                                                                                                                                                                                                                                                                                                                                                                                                                                                                                                                                                                                                                                                                                                                                                                                                                                                                                                                                                                                                                                                                                                                                                                                                                                                                                                                                                                                                                        | \$1,000.00           | _        | \$6,700.00  |           |                     |
| CO CO                                                                                                                                                                                                                                                                                                                                                                                                                                                                                                                                                                                                                                                                                                                                                                                                                                                                                                                                                                                                                                                                                                                                                                                                                                                                                                                                                                                                                                                                                                                                                                                                                                                                                                                                                                                                                                                                                                                                                                                                                                                                                                                          | 81,000,000           |          |             |           |                     |
| I. TOTAL OTHER COSTS (Borrower-Paid)                                                                                                                                                                                                                                                                                                                                                                                                                                                                                                                                                                                                                                                                                                                                                                                                                                                                                                                                                                                                                                                                                                                                                                                                                                                                                                                                                                                                                                                                                                                                                                                                                                                                                                                                                                                                                                                                                                                                                                                                                                                                                           | \$5,01               | 9.05     |             |           |                     |
| Other Coals Subtotals (E+F+G+H)                                                                                                                                                                                                                                                                                                                                                                                                                                                                                                                                                                                                                                                                                                                                                                                                                                                                                                                                                                                                                                                                                                                                                                                                                                                                                                                                                                                                                                                                                                                                                                                                                                                                                                                                                                                                                                                                                                                                                                                                                                                                                                | 89,010.05            |          |             |           |                     |
| J. TOTAL CLOSING COSTS (Berrower-Paid)                                                                                                                                                                                                                                                                                                                                                                                                                                                                                                                                                                                                                                                                                                                                                                                                                                                                                                                                                                                                                                                                                                                                                                                                                                                                                                                                                                                                                                                                                                                                                                                                                                                                                                                                                                                                                                                                                                                                                                                                                                                                                         | 59.21                | -        |             |           |                     |
| Closing Costs Subtobils (E+1)                                                                                                                                                                                                                                                                                                                                                                                                                                                                                                                                                                                                                                                                                                                                                                                                                                                                                                                                                                                                                                                                                                                                                                                                                                                                                                                                                                                                                                                                                                                                                                                                                                                                                                                                                                                                                                                                                                                                                                                                                                                                                                  | \$9,682,50           | 120.00   | \$12,000,00 | 6250.00   | Sant on             |
| Lecules Gredita                                                                                                                                                                                                                                                                                                                                                                                                                                                                                                                                                                                                                                                                                                                                                                                                                                                                                                                                                                                                                                                                                                                                                                                                                                                                                                                                                                                                                                                                                                                                                                                                                                                                                                                                                                                                                                                                                                                                                                                                                                                                                                                | 2000220              | - DEFEND | 212,000.00  | 2720.00   | 3400.00             |
| comensorative                                                                                                                                                                                                                                                                                                                                                                                                                                                                                                                                                                                                                                                                                                                                                                                                                                                                                                                                                                                                                                                                                                                                                                                                                                                                                                                                                                                                                                                                                                                                                                                                                                                                                                                                                                                                                                                                                                                                                                                                                                                                                                                  |                      |          | PACE :      | OF N-10MM | a constant          |
| CLOSE OF STREET STREET                                                                                                                                                                                                                                                                                                                                                                                                                                                                                                                                                                                                                                                                                                                                                                                                                                                                                                                                                                                                                                                                                                                                                                                                                                                                                                                                                                                                                                                                                                                                                                                                                                                                                                                                                                                                                                                                                                                                                                                                                                                                                                         |                      |          | Press.      | 072-20042 | re capeacras        |
|                                                                                                                                                                                                                                                                                                                                                                                                                                                                                                                                                                                                                                                                                                                                                                                                                                                                                                                                                                                                                                                                                                                                                                                                                                                                                                                                                                                                                                                                                                                                                                                                                                                                                                                                                                                                                                                                                                                                                                                                                                                                                                                                |                      |          |             |           |                     |