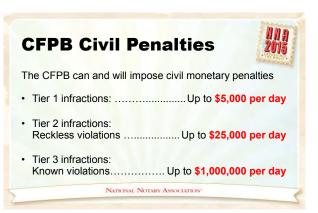

### Final/Estimated (Transactional) Closing 10,000.00 1,500.00 160,000.00 **Statement** The format of this nonregulated document will vary from settlement agent to settlement agent. Become familiar 201 00 with the form your settlement agents will 5,190 00 5,700.00 use. NATIONAL NOTARY ASSOCIATION

## Benefits to the Notary Signing Agent Signing agent may receive loan packages earlier and therefore be able to more efficiently orchestrate signings. Settlement agents will need to set signing appointments three days prior to the actual signing so there should be fewer last minute RUSH signings. Signing appointments will be shorter due to borrower's early receipt of closing costs and possibly documents. The Best Signing Agents will be recognized and should receive more quality assignments.













## Information provided by a customer on a form or application, such as: • First name or first initial and last name coupled with any of the following: • Social Security Number • Driver's License or ID Number and state-issued • Credit Card or Debit Card number • Other financial account numbers • A customer's transactions • Any other information about a customer

## How do you protect NPI? Do you keep loan documents secure before and after obtaining signature(s) - prior to delivery to settlement agent? Do you sub-contract any of your Notary work to others? Do you protect the NPI received in your daily Notary Public processes? If you have employees, are there company restrictions on employees who have access to NPI? What network securities are in place for protecting NPI? Do nonemp