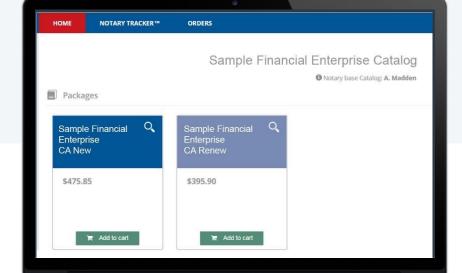

# CUSTOM B2B ORDERING PORTAL

To simplify the ordering process for your Notaries and system administrators, we're able to custom configure your Trusted Notary ordering portal with pre-selected supply packages. Whether becoming a Notary for the first time or renewing their commission, you'll be sure your Notaries have just what they need.

### PRE-SET

All supply items are preprogrammed into the ordering portal for all 50 states.

#### SIMPLE

Notary manager selects either "new Notary" or "renewing Notary" packages.

#### COMPLIANT

Supply packages ensure that state requirements and company compliance policies are met.